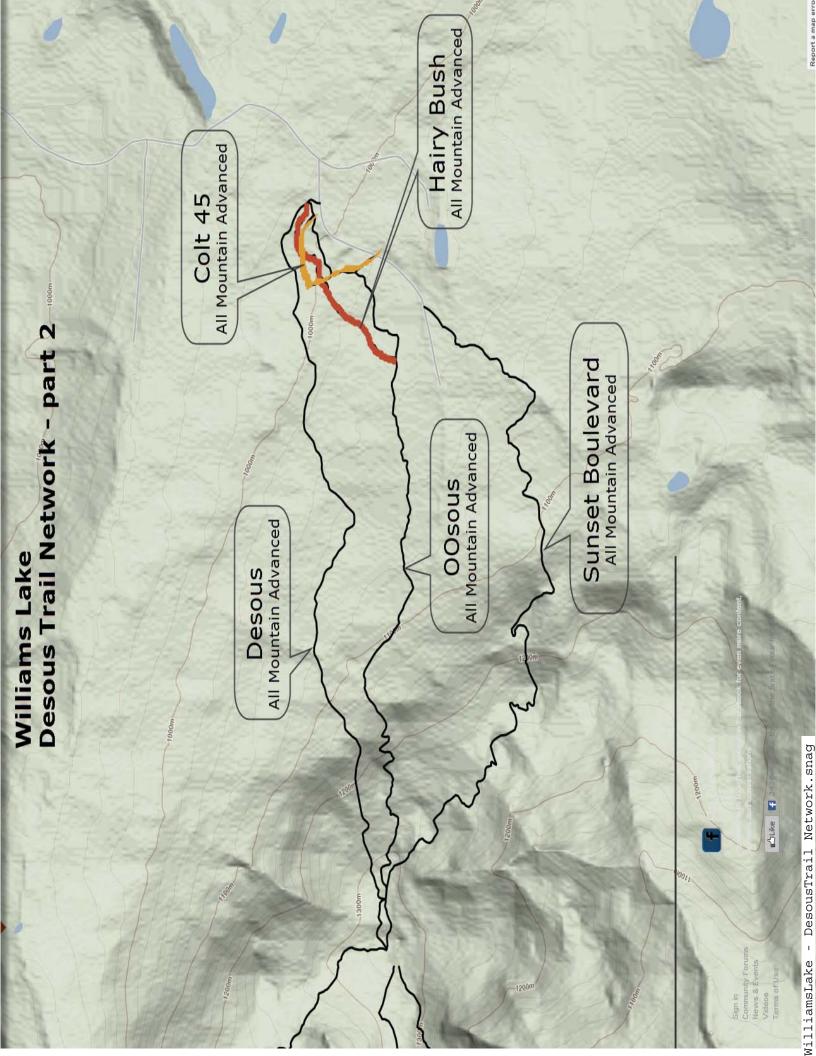

### Colt 45

TRAIL STYLE: All Mountain GRADE: Advanced

#### **Desous**

TRAIL STYLE: All Mountain GRADE: Advanced

#### Oosous

TRAIL STYLE: All Mountain GRADE: Advanced

## Hairy Bush

TRAIL STYLE: All Mountain GRADE: Advanced