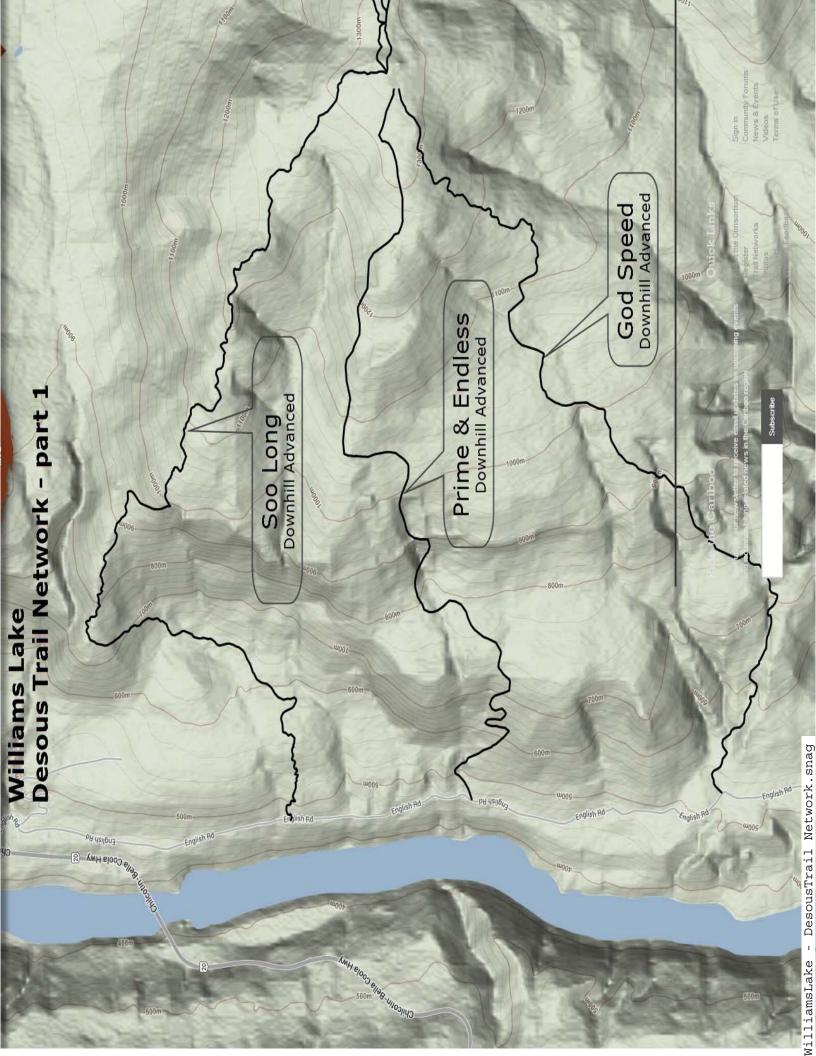

# Williams Lake Desous Trail Network

Desous is a 1/2 hour drive west of the City and is home to some truly amazing free riding. Decents of 3500ft from the top of Desous Mountain all the way to the Fraser River make this home to some of the biggest lines this side of Golden. This area is intended for advanced riders, as there is no real easy way down. If you're looking for big lines, this is where it's at

# Soo Long

TRAIL STYLE: Downhill GRADE: Advanced

This is a classic backside line that is a favourite among locals. It is by far the most moderate line that can be ridden by any intermediate rider. It starts at the top of the road where you'll drop in to a nice single track then up a few short climbs. After the first 800m of the trail, you'll drop into the main DH. The is where fast, flowy and tight single track was born. You'll have no trouble navigating this trail as it is the only line. Eventually you'll cross a large open field and onto the flat section. The last gully is one of the best in the Cariboo. Finish at English Road.

#### **Prime and Endless**

TRAIL STYLE: Downhill GRADE: Advanced

This the middle line on the backside and is extremely esthetic. It starts with a moderate section through some open fir forests and some really nice single track. You'll come to a few tight corners, then begin to descend a steep gully section down to English Road. An advanced line for the free-riders amongst us.

# **God Speed**

TRAIL STYLE: Downhill GRADE: Advanced

This trail starts a little ways down from the old fire tower site and is the steepest and most advanced line on the backside. Tight single track and gullies are the name of the game with this trail. Guaranteed to raise the hair on your neck as you keep er' pinned to English Road.