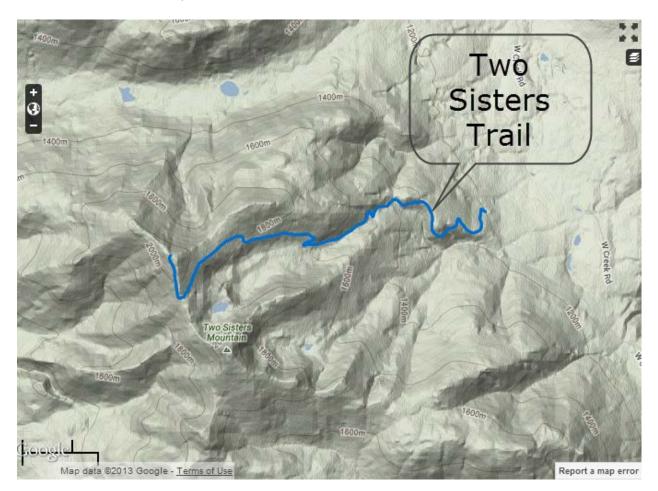

## Wells Outskirts

Exhilarating mountain climbs on Two Sisters Mountain, Mount Murray, Yanks Peak, and many others can be located on these map.

Two Sisters Trail All Mountain Intermediate Travel approximately 6.5km east of Wells on highway 26 to the Bowron Lake Road. Follow the Bowron Lake Road north approximately 17.5km; turn left on the 2300 Road. Turn off on Two Sisters Road at 5 kilometer sign.

This is a steep uphill trail to the peak of Two Sisters Mountain (1858m). A cabin without amenities is located at the peak..

Mt Pratchett Trail All Mountain Intermediate Travel approximately 6.5km east of Wells on highway 26 to the Bowron Lake Road. Travel north on the Bowron Lake Road for about 150m; turn east on the 3100 Road. Follow 3100 Road approximately 8km. Turn north on the 1600 Road. After the 1614km point on the 1600 Road, just past a small lake on the right, turn east on a secondary logging road. Follow this road through a pine plantation; take the left fork about 300m in from the 1600 Road. Park here for vehicles with low clearance, otherwise parking can be found about 1km in from the 1600 Road.