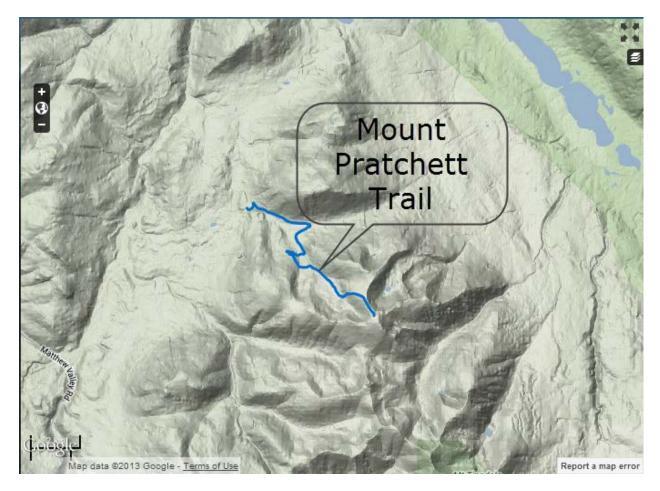

This is a steep uphill trail to the peak of Two Sisters Mountain (1858m). A cabin without amenities is located at the peak..

Mt Pratchett Trail All Mountain Intermediate Travel approximately 6.5km east of Wells on highway 26 to the Bowron Lake Road. Travel north on the Bowron Lake Road for about 150m; turn east on the 3100 Road. Follow 3100 Road approximately 8km. Turn north on the 1600 Road. After the 1614km point on the 1600 Road, just past a small lake on the right, turn east on a secondary logging road. Follow this road through a pine plantation; take the left fork about 300m in from the 1600 Road. Park here for vehicles with low clearance, otherwise parking can be found about 1km in from the 1600 Road.